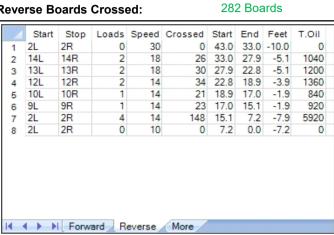

## Jämi 2018

11.28 mL

Oil Per Board: 40 uL Oil Pattern Distance: 43 Feet Volume Oil Total: 22 mL Total Boards Crossed: 550 Boards

Forward Oil Total: 10.72 mL Forward Boards Crossed: 268 Boards

mL Reverse Oil Total:
oards Reverse Boards Crossed:

| 4        | Start                | Stop | Loads | Speed | Crossed | Start | End  | Feet | T.Oil |  |
|----------|----------------------|------|-------|-------|---------|-------|------|------|-------|--|
| 1        | 2L                   | 2R   | 4     | 10    | 148     | 0.0   | 4.2  | 4.2  | 5920  |  |
| 2        | 9L                   | 9R   | 1     | 14    | 23      | 4.2   | 6.1  | 1.9  | 920   |  |
| 3        | 11L                  | 11R  | 1     | 14    | 19      | 6.1   | 8.0  | 1.9  | 760   |  |
| 4        | 13L                  | 13R  | 3     | 18    | 45      | 8.0   | 15.6 | 7.6  | 1800  |  |
| 5        | 15L                  | 15R  | 3     | 18    | 33      | 15.6  | 23.2 | 7.6  | 1320  |  |
| 6        | 2L                   | 2R   | 0     | 22    | 0       | 23.2  | 32.0 | 8.8  | 0     |  |
| 7        | 2L                   | 2R   | 0     | 26    | 0       | 32.0  | 43.0 | 11.0 | 0     |  |
|          |                      |      |       |       |         |       |      |      |       |  |
| <b>—</b> | Forward Reverse More |      |       |       |         |       |      |      |       |  |